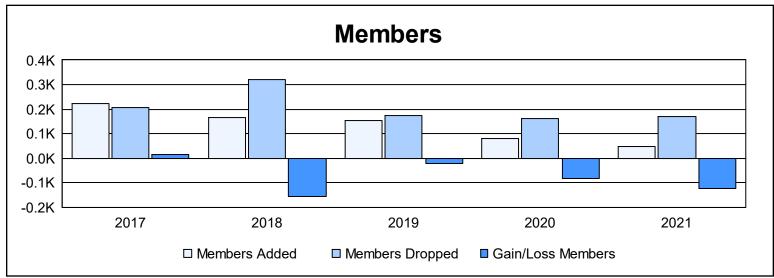

District 31 L

As of June 2021 Cumulative

| Year      | New<br>Clubs | Dropped<br>Clubs | Gain/<br>Loss<br>Clubs | New<br>Members | Charter<br>Members | Reinstate<br>Members | Transfer<br>Members | Total<br>Member<br>Added | Total<br>Members<br>Dropped | Gain/<br>Loss<br>Members |
|-----------|--------------|------------------|------------------------|----------------|--------------------|----------------------|---------------------|--------------------------|-----------------------------|--------------------------|
| 2016-2017 | 2            | 0                | 2                      | 145            | 67                 | 6                    | 5                   | 223                      | 208                         | 15                       |
| 2017-2018 | 1            | 9                | -8                     | 116            | 28                 | 5                    | 15                  | 164                      | 320                         | -156                     |
| 2018-2019 | 1            | 4                | -3                     | 98             | 24                 | 14                   | 16                  | 152                      | 174                         | -22                      |
| 2019-2020 | 0            | 0                | 0                      | 64             | 11                 | 3                    | 4                   | 82                       | 163                         | -81                      |
| 2020-2021 | 0            | 3                | -3                     | 33             | 5                  | 3                    | 5                   | 46                       | 170                         | -124                     |
| Average   | 1            | 3                | -2                     | 91             | 27                 | 6                    | 9                   | 133                      | 207                         | -74                      |