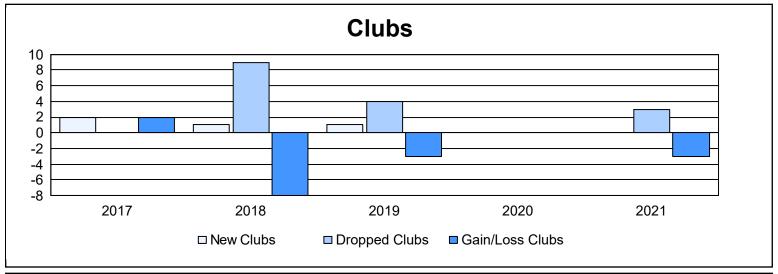

District 31 L

As of June 2021 Cumulative

| Year      | New<br>Clubs | Dropped<br>Clubs | Gain/<br>Loss<br>Clubs | New<br>Members | Charter<br>Members | Reinstate<br>Members | Transfer<br>Members | Total<br>Member<br>Added | Total<br>Members<br>Dropped | Gain/<br>Loss<br>Members |
|-----------|--------------|------------------|------------------------|----------------|--------------------|----------------------|---------------------|--------------------------|-----------------------------|--------------------------|
| 2016-2017 | 2            | 0                | 2                      | 145            | 67                 | 6                    | 5                   | 223                      | 208                         | 15                       |
| 2017-2018 | 1            | 9                | -8                     | 116            | 28                 | 5                    | 15                  | 164                      | 320                         | -156                     |
| 2018-2019 | 1            | 4                | -3                     | 98             | 24                 | 14                   | 16                  | 152                      | 174                         | -22                      |
| 2019-2020 | 0            | 0                | 0                      | 64             | 11                 | 3                    | 4                   | 82                       | 163                         | -81                      |
| 2020-2021 | 0            | 3                | -3                     | 33             | 5                  | 3                    | 5                   | 46                       | 170                         | -124                     |
| Average   | 1            | 3                | -2                     | 91             | 27                 | 6                    | 9                   | 133                      | 207                         | -74                      |